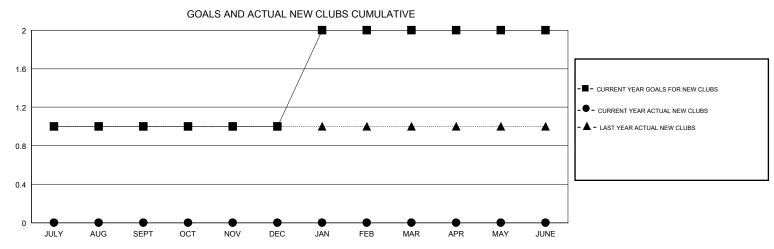

## MONTHLY MEMBERSHIP PROGRESS REPORT

## District 4 L4

CALIFORNIA







| DROPPED CLUBS: 0  DROPPED MEMBERS |    | 19 CLUBS OF 33 ADDED 1 OR MORE NEW MEMBERS | GENDER DISTRIE  MALE  FEMALE    | 654 (52.03%)<br>603 (47.97%) |     |
|-----------------------------------|----|--------------------------------------------|---------------------------------|------------------------------|-----|
| DECEASED                          | 5  | CLICK HERE FOR CUMULATIVE  MEMBERSHIP DATA | TOTAL FAMILY UNIT MEMBERS       |                              | 199 |
| CLUB CANCELLED                    | 0  |                                            | FAMILY MEMBERS PAYING HALF DUES |                              | 100 |
| OTHER                             | 93 |                                            |                                 |                              |     |
|