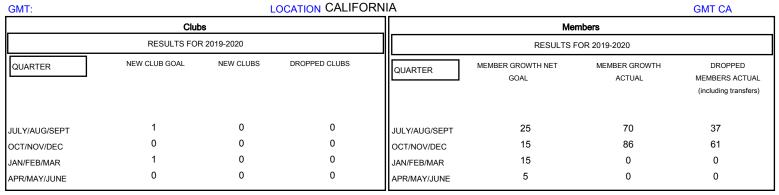

## MONTHLY MEMBERSHIP PROGRESS REPORT

## District 4 L4

CALIFORNIA







| DROPPED CLUBS: 0  DROPPED MEMBERS |    | 19 CLUBS OF 33 ADDED 1 OR MORE NEW MEMBERS | GENDER DISTRIE  MALE  FEMALE    | 654 (52.03%)<br>603 (47.97%) |     |
|-----------------------------------|----|--------------------------------------------|---------------------------------|------------------------------|-----|
| DECEASED                          | 5  | CLICK HERE FOR CUMULATIVE  MEMBERSHIP DATA | TOTAL FAMILY UNIT MEMBERS       |                              | 199 |
| CLUB CANCELLED                    | 0  |                                            | FAMILY MEMBERS PAYING HALF DUES |                              | 100 |
| OTHER                             | 93 |                                            |                                 |                              |     |