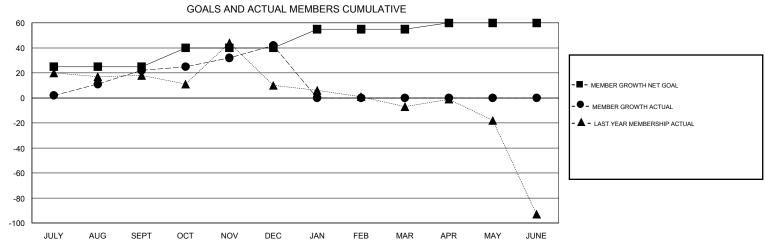

## MONTHLY MEMBERSHIP PROGRESS REPORT

## District 4 L4

CALIFORNIA







| DROPPED CLUBS: 0  DROPPED MEMBERS |    | 19 CLUBS OF 33 ADDED 1 OR MORE NEW MEMBERS | GENDER DISTRIE  MALE  FEMALE    | 654 (52.03%)<br>603 (47.97%) |     |
|-----------------------------------|----|--------------------------------------------|---------------------------------|------------------------------|-----|
| DECEASED                          | 5  | CLICK HERE FOR CUMULATIVE  MEMBERSHIP DATA | TOTAL FAMILY UNIT MEMBERS       |                              | 199 |
| CLUB CANCELLED                    | 0  |                                            | FAMILY MEMBERS PAYING HALF DUES |                              | 100 |
| OTHER                             | 93 |                                            |                                 |                              |     |
| T